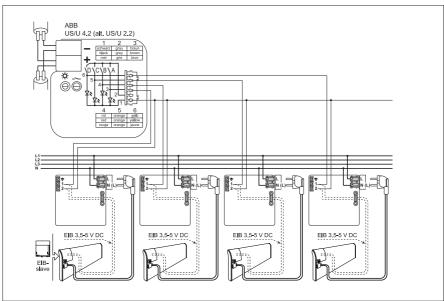

## EIB-slave module for Glamox heating.

EIB-slave module for Glamox heating appliances may be controlled by the universal interface US/U 2.2 (two channels) and US/U 4.2 (four channels). When a signal voltage in the range of 3,5-5 volt is applied to the EIB-slave input wire, the heater will switch on and will continue to heat as long as the signal voltage is present.

The US/U 2.2 and US/U 4.2 device is usually regulated by a room thermostat.

**Glamox**<sup>®</sup> | **Heating**