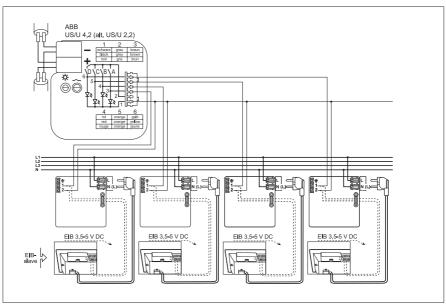

## EIB-slave module for Glamox heating.

EIB-slave module for Glamox heating appliances may be controlled by the universal interface US/U 2.2 (two channels) and US/U 4.2 (four channels). When a signal voltage in the range of 3,5-5 volt is applied to the EIB-slave input wire, the heater will switch on and will continue to heat as long as the signal voltage is present.

The US/U 2.2 and US/U 4.2 device is usually regulated by a room thermostat.

Produced by Adax AS. Adax orders office: Tel.: +47 33 77 17 55. Service: Tel.: +47 33 77 17 50 Postal address. PO Box 38, N-3061 Svelvik, Norway. **www.glamoxheating.com**