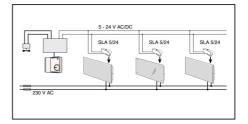

#### SLA 5/24 for external control

SLA 5/24 can be regulated by all systems that sends a control signal between 5-24V DC/AC. When voltage is applied (5-24V), the heater will turn on, and stay on as long as voltage is applied.

#### SLA 5/24 Slave module

- Slave module turns heater on and off by control-signal from external thermostat.
- Synchronized start of heaters gives even heat distribution in the room.

### Specifications:

- Master input for 5-24 Volt DC/AC.
- Control-signals are optically isolated from main voltage.

Regulating the room-temperature by controlling heat and cooling in sequence is used in many applications.